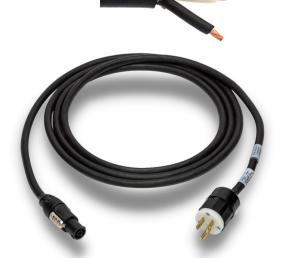

#### Neutrik TRUE1 powerCON Female to NEMA 5-15P 15-Amp 3-Prong Plug Power IN AC Cable

The waterproof Laird TRUE1 power cable series are the ideal cables for live events and motion picture production. Equipped with powerCON TRUE1 devices and high quality UL recognized components, these cables will ensure durability, long life, and the highest of quality.

#### **Features:**

- Neutrik powerCON TRUE1 Locking Connector
- NEMA 5-15P AC Plug
- Flexibility in Low Temperatures
- · Dust and Water Resistant According to IP65 Rating
- · Water and Oil Resistant
- Fully Annealed Stranded Bare Copper Conductors for Strength and Abrasion Resistance

### **Specifications:**

- PWR-12/3 SJOOW 300V 12 AWG Heavy Duty Power Cable:
  - UL Listed 3 Conductor Jacketed Heavy Duty Power Cord
  - TPrene Jacket Black
  - o 3 conductor colors: Black, White and Green
- Leviton 5266-C AC Plug Cable End:
  - o 15 Amp
  - o 125V
  - o NEMA 5-15P
- NAC3FX-W-TOP
  - Contact Resistance: ≤ 2 mΩ
  - o Dielectric Strength: 4 kVdc / 2.8 kVac
  - Insulation Resistance: > 0.1 G $\Omega$  (after damp heat test IEC 68-2-30)
  - Number of Electrical Contacts: 2 + PE
  - Lifetime: > 5000 mating cycles
  - o Flammability: UL 94 V-0
  - o Protection Class: IP65, UL50E Enclosure Type 4 (Mated)
  - o Temperature Range: -22°F to 176°F
  - o Rating Europe: EN 60320-1: 16A 250V AC
  - o Rating USA: UL 498: 20A 250V AC