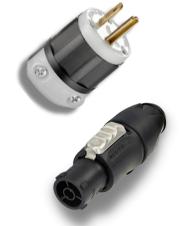

#### Neutrik TRUE1 powerCON Female to NEMA 5-15P 15-Amp 3-Prong Plug Power IN AC Cable

The waterproof Laird TRUE1 power cable series are the ideal cables for live events and motion picture production. Equipped with powerCON TRUE1 devices and high quality UL recognized components, these cables will ensure durability, long life, and the highest of quality.

#### **Features:**

- Neutrik powerCON TRUE1 Locking Connector
- NEMA 5-15P AC Plug
- Flexibility in Low Temperatures
- · Dust and Water Resistant According to IP65 Rating
- · Water and Oil Resistant
- Fully Annealed Stranded Bare Copper Conductors for Strength and Abrasion Resistance